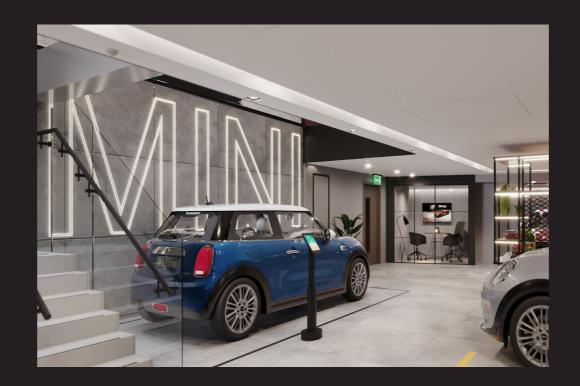

#### **Ground Floor - Zone A**

Riding a MINI means joining the club of enthusiasts of an emblematic automobile brand that is constantly reinventing itself. The organization is articulated around different zones, each answering a specific function: reception, sales service, delivery, offices, a lifestyle zone and a dedicated space for "EV" and "JCW" for the most passionate. The entrance to the new MINIshowroom is located on the ground floor level to the South West of the BMW showroom floorplate. We have interperated Stride Treglown's vision with regards to the finishes, all furniture has been applied inkeeping with the design & is subject to further information from the Stride / BMW team.