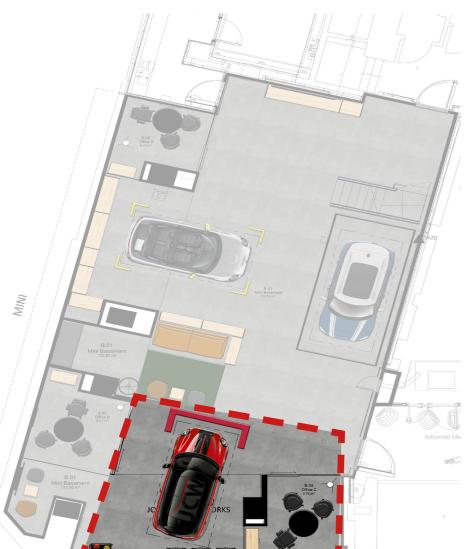

"Every great design begins with an even better story"
LORINDA MAMO

#### **Basement**

The entrance to the basement floor is set back within the heart of the MINI showroom, creating an experience as you move through the space, with its large video wall and oversized MINI logo, it takes the visitor on an experience from the moment they enter the space. Drawing you down the feature staircase the key areas of focus are three defined zones of the brand, John Copper works as a nod to its past, Hatchback as its present, and EV as its future. Taking you on an exhilarating journey....