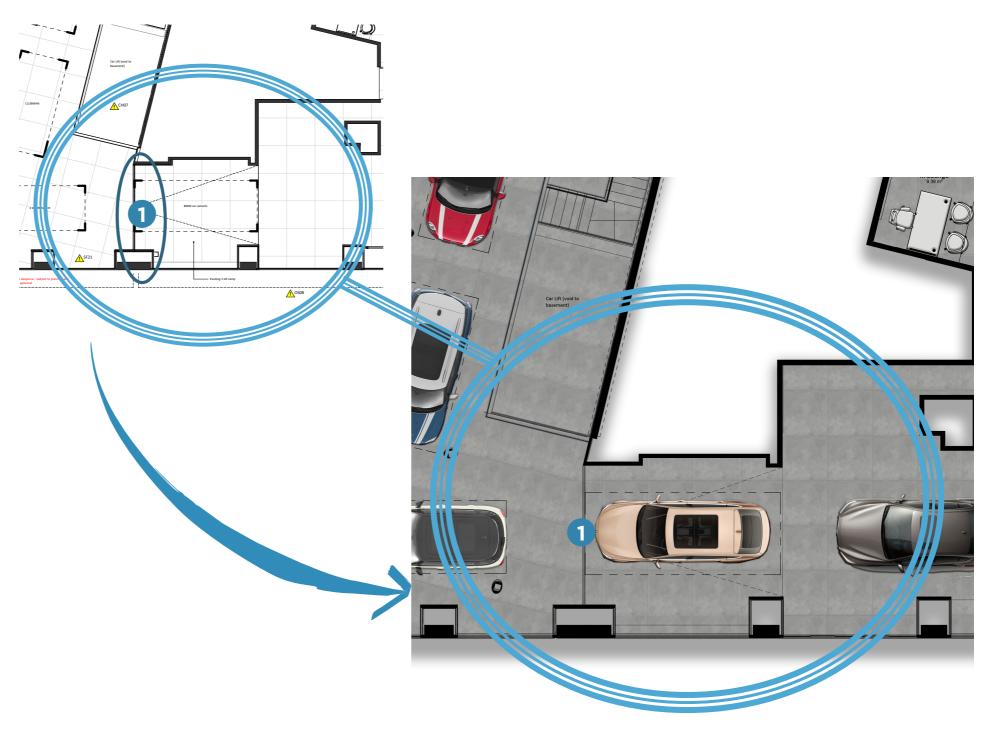

#### **Ground Floor MINI Portal Entrance**

It is clear a great deal of detail has gone into creating the MINI showroom design and he integration with BMW as a family of brands. The portal into the MINI area from BMW is one that reflects the darker but fun side of the brand. We have stayed true to the scheme whilst developing on our CDP elements of the design.

#### Our thinking...

1 30h x55w mm Aperture with an 8mm Woven wire mesh insert in a Black RAL 9005 finish.
20mm Metal U frame channel in Black RAL 9005 finish.

30mm opal acrylic face for the MINI logo, Face and edge illumination with Black vinyl edging. This NeonPlus sign is to be mounted onto the mesh panel with black acrylic at the back with stand offs in black.