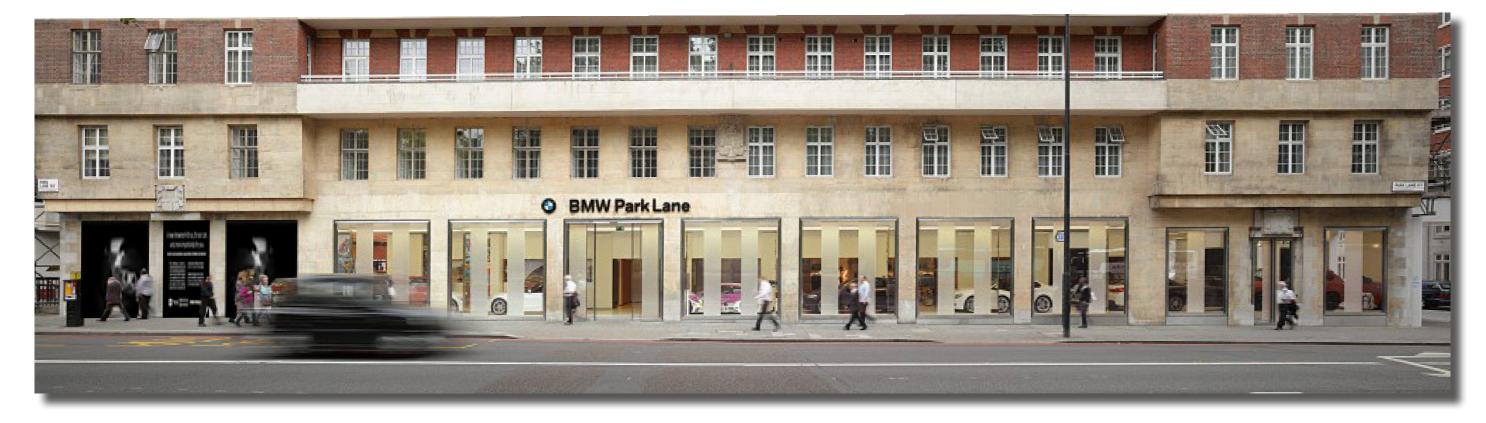

## **Building Analysis**

When analysing a building it is hugely important to understand the sunpath and how the natural light will translate into the building. Fortunately 70 Park Lane has the wonderful element of windows around all aspects of the building. Running parallel with Park Lane and Hyde Park the exceptionally long 78 meter historical building façade with 17 existing display windows separated by 18 stone columns was the primary challenge and subsequently the backbone in the conception of both exterior and interior of the London BMW showroom. The sun rises in the east to the right hand side of the building & sets in the west to the left. This information can also enable us to cater for the comms zones in the darkest parts of the building.