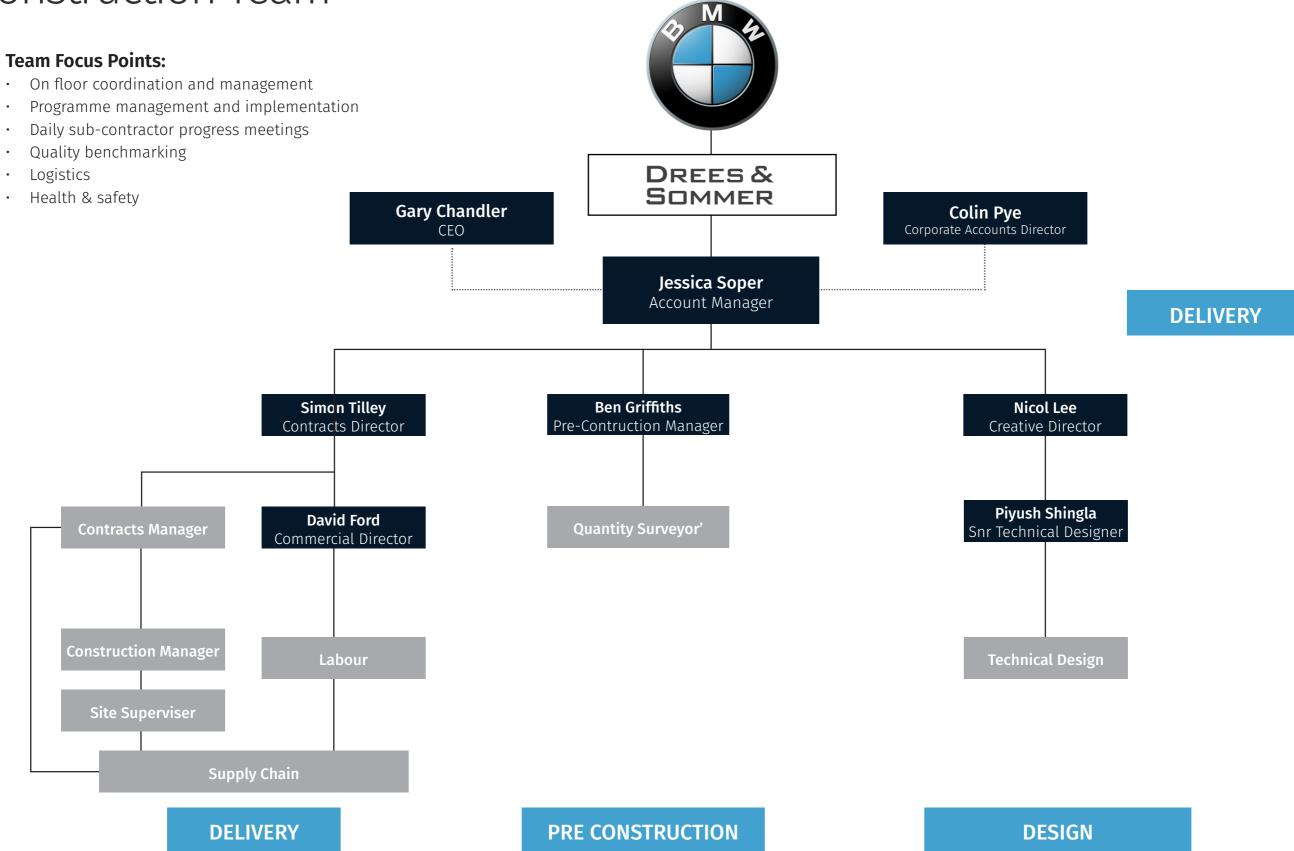

improve his skiing and golf depending on the time of year.

#### **Project Experience**

Sycamore House London, EC1 Value £2.3m Duration 19 weeks Great Sutton Street 30a Great Sutton Street London, EC1V Value £2.2m Battersea Powerstation London Value £Undisclosed Duration 18 weeks IMO Convex The Scalpel Building London, EC3 Value £9.2m

**Project Experience** 

Battersea Powerstation London Value £Undisclosed Duration 18 weeks Great Sutton Street 30a Great Sutton Street London, EC1V Value £2.2m



## References

References for all of the above candidates:

Matt Hartley - Convex

Scott Grant - Battersea Power Station Development Ltd

Contact details available on request









#### **Team Focus Points:**

- Surveys





## **Construction Team**

#### **Team Focus Points:**

- Logistics





## Group Health & Safety - Director

Peter Barlow - CV



"It is my goal to ensure all our staff are equipped with the best health and safety advice necessary to complete the project and their day to day works.

I am always available to the client and professional team should they have any health, safety concerns."

Peter has over 13 years' experience working within the construction industry and is the company full time Fourfront Group Health and Safety Director.

Working together with strategic consultants such as RoSPA, TPS, CITB and CHSG, he ensures that we have the depth of support, guidance and knowledge required for both general and construction related health and safety advice.

#### **KEY RESPONSIBILITIES**

- Provide H&S advice to the Fourfront Group Directors
- Provide update