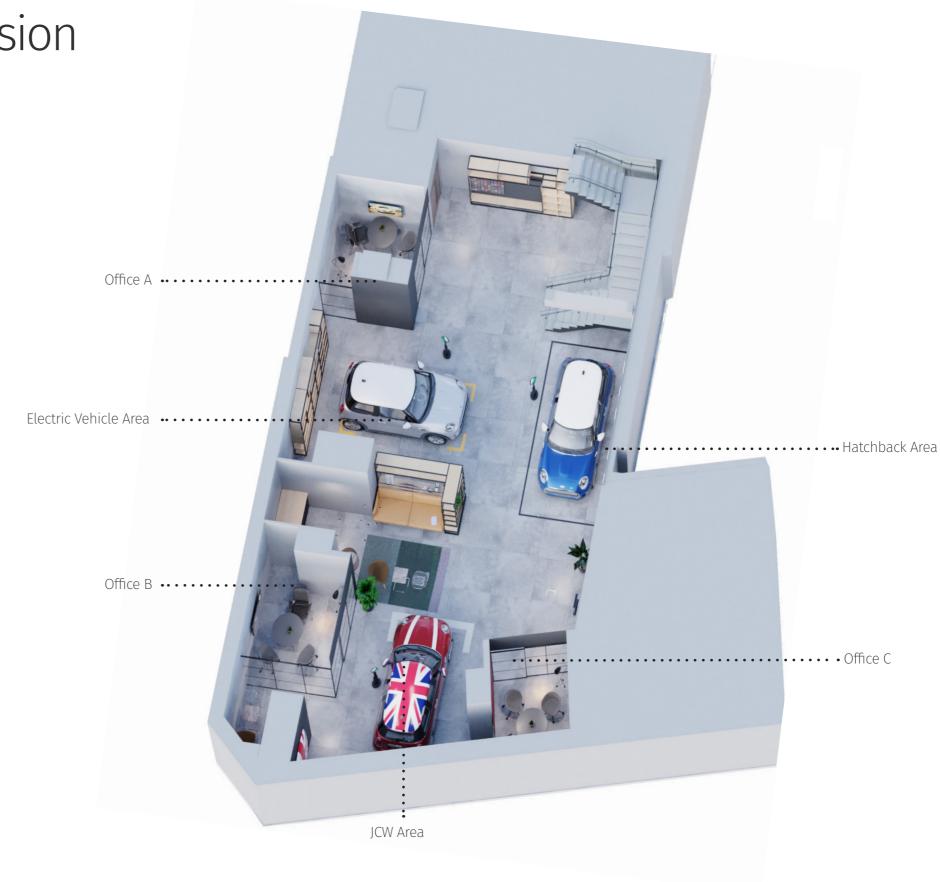

#### **Basement**

Here there is clear three distinct spaces while respecting their own identities while reinforcing their relationship; Hatchback, EV and JCW. The design clearly wants visitors to forget that they are in a showroom, by removing all the technical areas, only the pleasure of discovery remains.

We have interperated Stride Treglown's vision with regards to the finishes, all furniture has been applied inkeeping with the design & is subject to further information from the Stride / BMW team.

MINI

#### **Basement**

The Electric Vehicle area is located on the basement level to the North West of the floorplate. Driving MINI into a new era – with the first fully-electric MINI, this area is also unique combination of the iconic MINI design but electrified for you and your everyday life. We have interperated Stride Treglown's vision with regards to the finishes, all furniture has been applied inkeeping with the design & is subject to further information from the Stride / BMW team.

#### **Basement**

The John Cooper Works area is located on the basement level to the South West of the floorplate which explores MINI's history with John Cooper Works. It benefits from no sunlight so really captures the dark side of MINI. This area is built for extraordinary performance with exclusive bold styling. We have interperated Stride Treglown's vision with regards to the finishes, all furniture has been applied inkeeping with the design & is subject to further information from the Stride / BMW team.