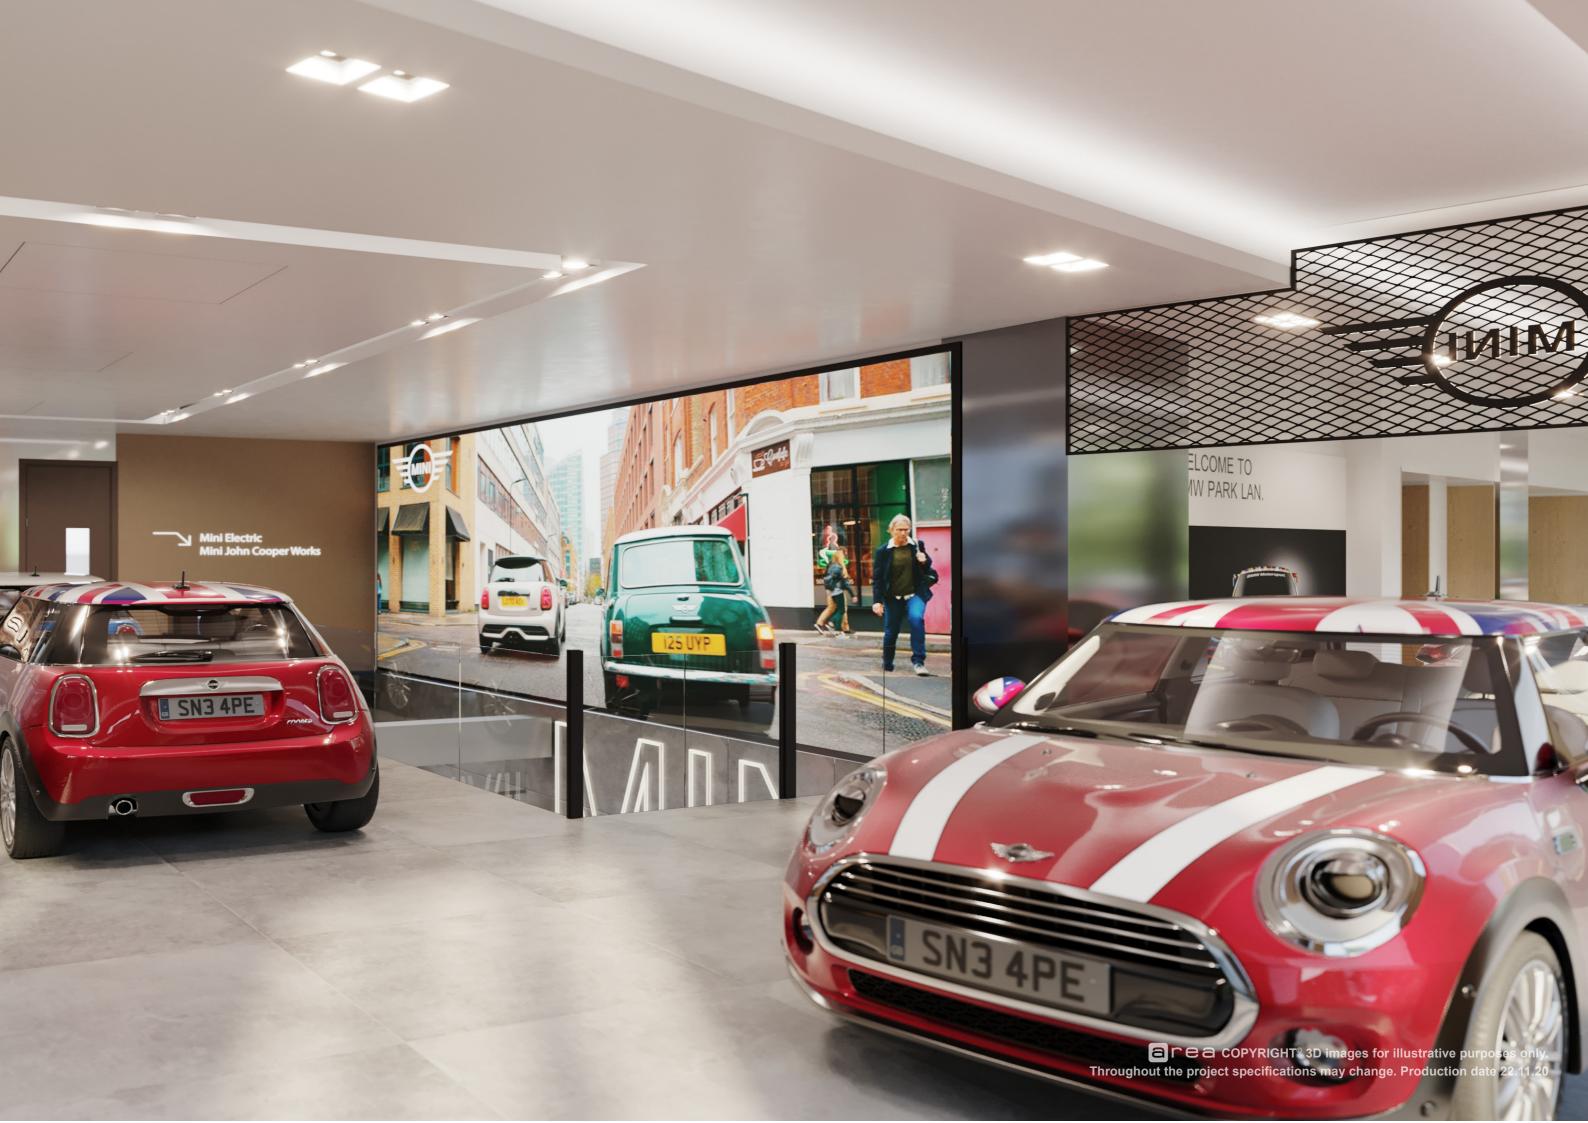

#### **Basement**

The entrance to the basement floor is set back within the heart of the MINI showroom, creating an experience as you move through the space, with its large video wall and oversized MINI logo, it takes the visitor on an experience from the moment they enter the space. Drawing you down the feature staircase the key areas of focus are three defined zones of the brand, John Copper works as a nod to its past, Hatchback as its present, and EV as its future. Taking you on an exhilarating journey....

#### **Ground Floor MINI Portal Entrance**

It is clear a great deal of detail has gone into creating the MINI showroom design and he integration with BMW as a family of brands. The portal into the MINI area from BMW is one that reflects the darker but fun side of the brand. We have stayed true to the scheme whilst developing on our CDP elements of the design.

#### **Ground Floor MINI Mesh Portal**