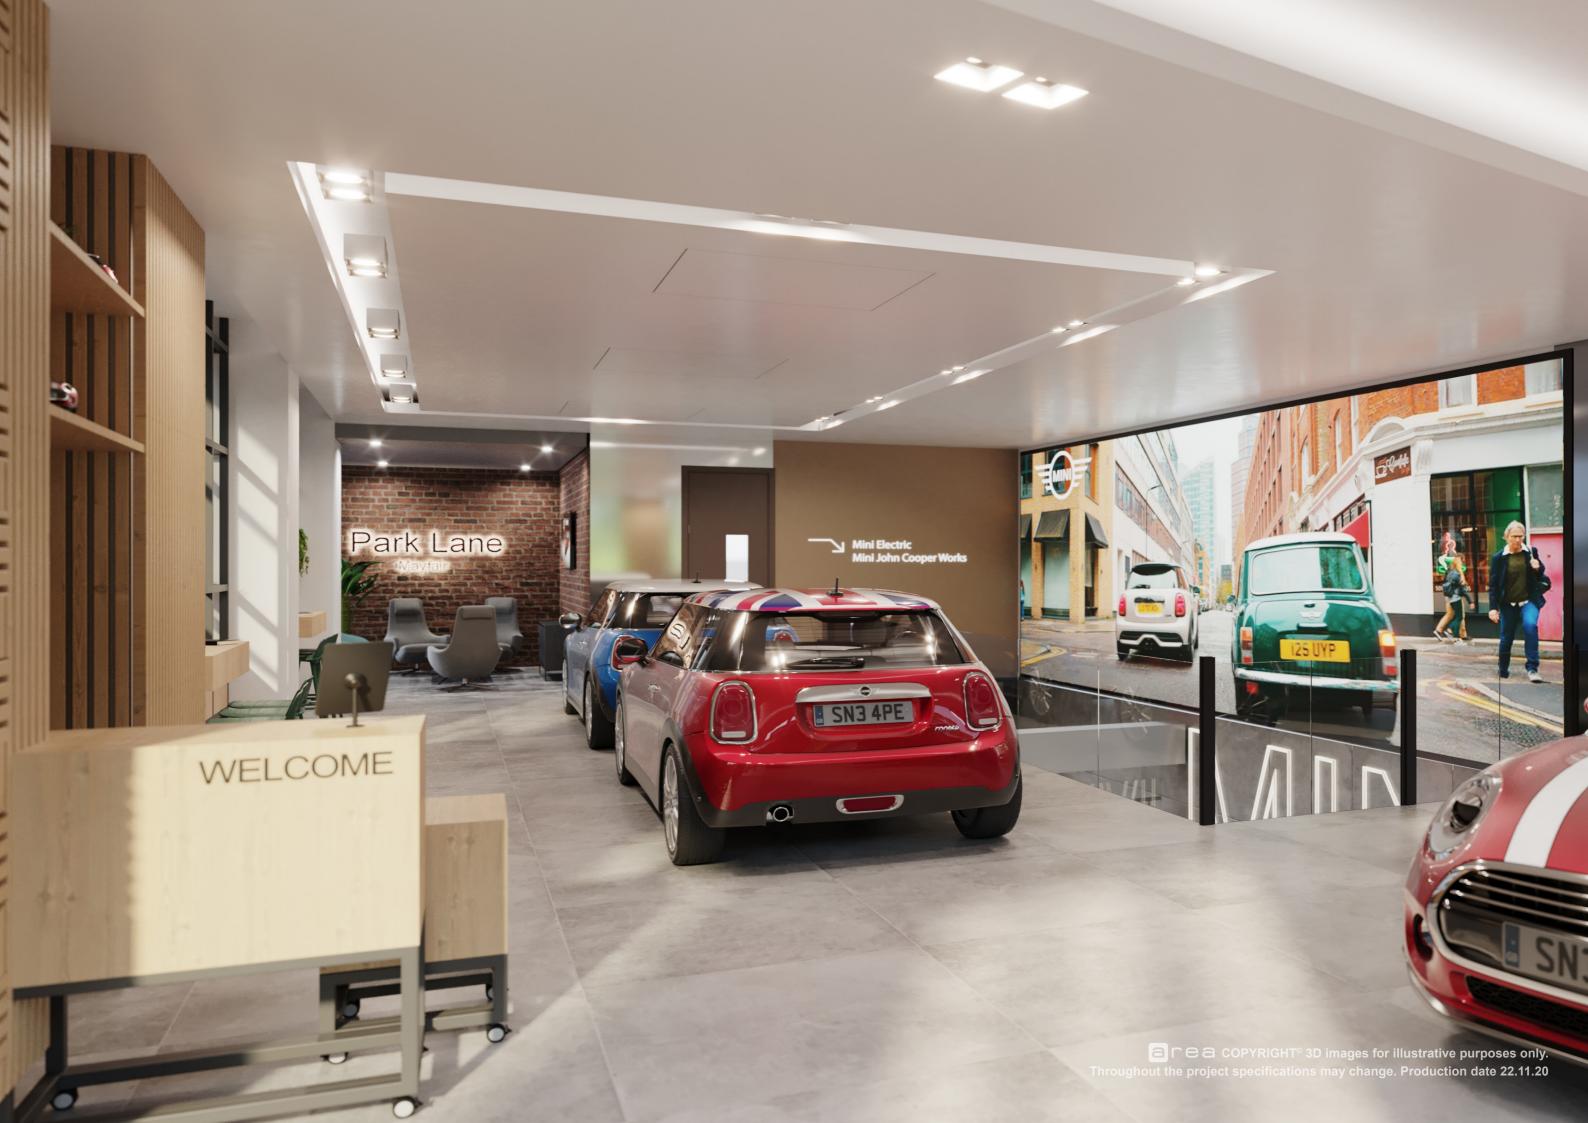

#### **Ground Floor - Zone A**

Riding a MINI means joining the club of enthusiasts of an emblematic automobile brand that is constantly reinventing itself. The organization is articulated around different zones, each answering a specific function: reception, sales service, delivery, offices, a lifestyle zone and a dedicated space for "EV" and "JCW" for the most passionate. The entrance to the new MINIshowroom is located on the ground floor level to the South West of the BMW showroom floorplate. We have interperated Stride Treglown's vision with regards to the finishes, all furniture has been applied inkeeping with the design & is subject to further information from the Stride / BMW team.

#### **Basement**

Here there is clear three distinct spaces while respecting their own identities while reinforcing their relationship; Hatchback, EV and JCW. The design clearly wants visitors to forget that they are in a showroom, by removing all the technical areas, only the pleasure of discovery remains.

#### **Basement**

The entrance to the basement floor is set back within the heart of the MINI showroom, creating an experience as you move through the space, with its large video wall and oversized MINI logo, it takes the visitor on an experience from the moment they enter the space. Drawing you down the feature staircase the key areas of focus are three defined zones of the brand, John Copper works as a nod to its past, Hatchback as its present, and EV as its future. Taking you on an exhilarating journey....