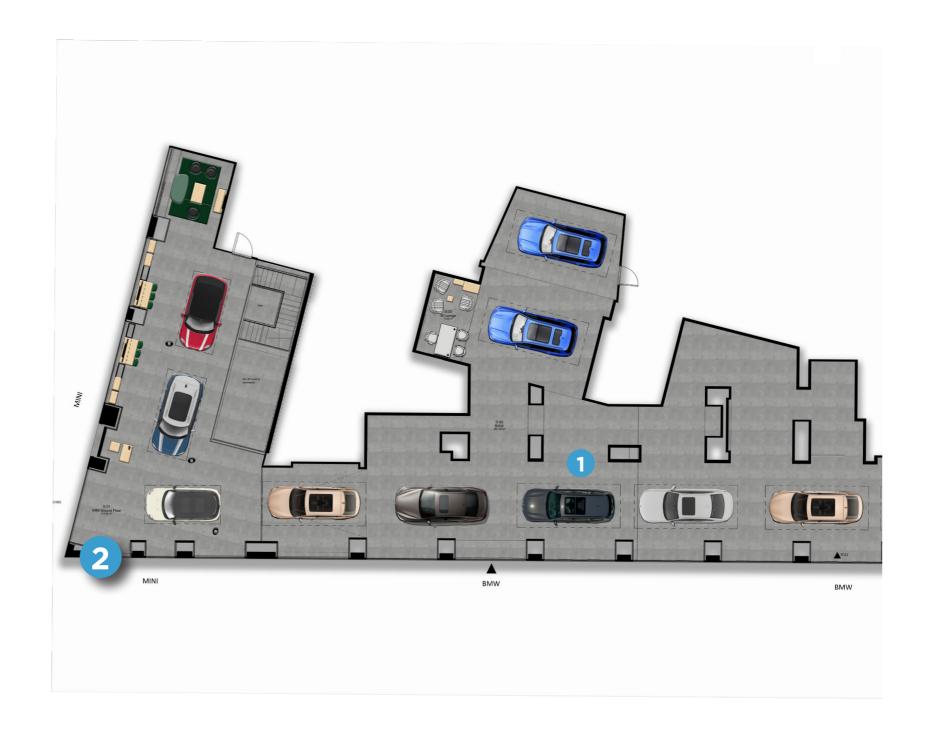

#### **Ground Floor - Zone A**

Riding a MINI means joining the club of enthusiasts of an emblematic automobile brand that is constantly reinventing itself. The organization is articulated around different zones, each answering a specific function: reception, sales service, delivery, offices, a lifestyle zone and a dedicated space for "EV" and "JCW" for the most passionate. The entrance to the new MINIshowroom is located on the ground floor level to the South West of the BMW showroom floorplate. We have interperated Stride Treglown's vision with regards to the finishes, all furniture has been applied inkeeping with the design & is subject to further information from the Stride / BMW team.