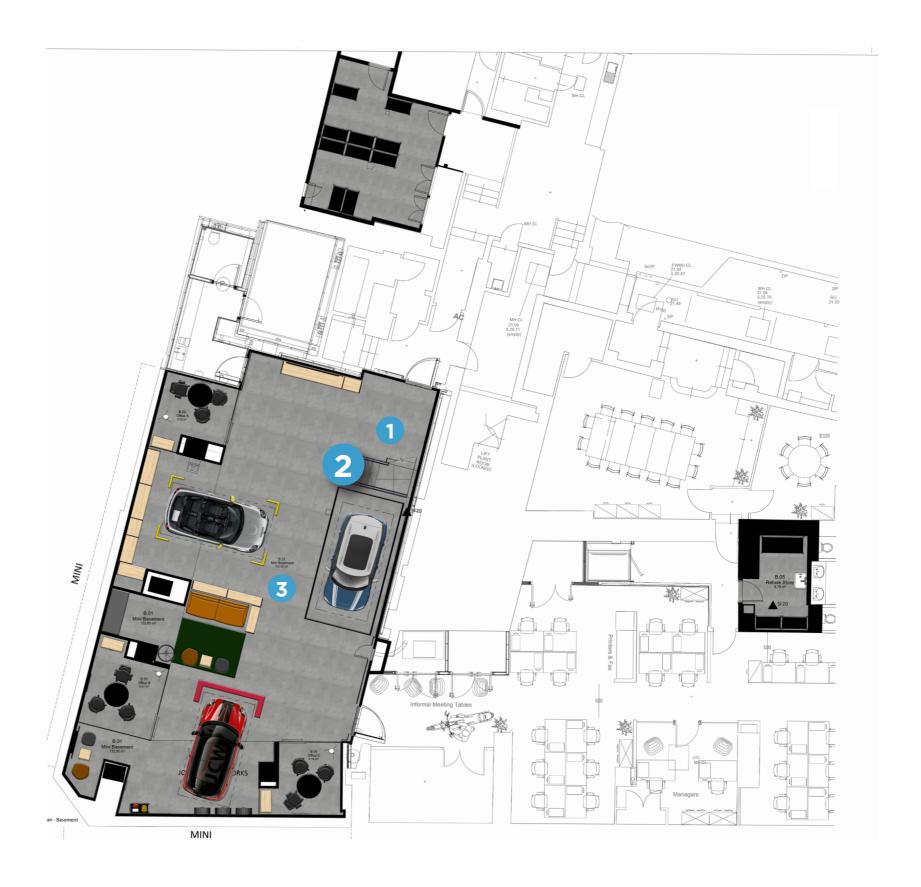

#### **Basement**

Here there is clear three distinct spaces while respecting their own identities while reinforcing their relationship; Hatchback, EV and JCW. The design clearly wants visitors to forget that they are in a showroom, by removing all the technical areas, only the pleasure of discovery remains.

We have interperated Stride Treglown's vision with regards to the finishes, all furniture has been applied inkeeping with the design & is subject to further information from the Stride / BMW team.

MINI