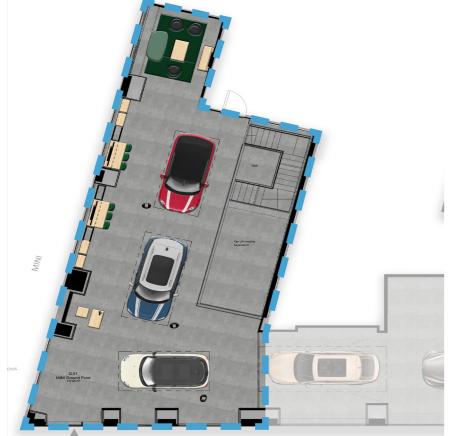

#### **Ground Floor - Zone A**

Riding a MINI means joining the club of enthusiasts of an emblematic automobile brand that is constantly reinventing itself. The organization is articulated around different zones, each answering a specific function: reception, sales service, delivery, offices, a lifestyle zone and a dedicated space for "EV" and "JCW" for the most passionate. The entrance to the new MINIshowroom is located on the ground floor level to the South West of the BMW showroom floorplate. We have interperated Stride Treglown's vision with regards to the finishes, all furniture has been applied inkeeping with the design & is subject to further information from the Stride / BMW team.

#### **Basement**

Here there is clear three distinct spaces while respecting their own identities while reinforcing their relationship; Hatchback, EV and JCW. The design clearly wants visitors to forget that they are in a showroom, by removing all the technical areas, only the pleasure of discovery remains.

#### **Basement**

The Electric Vehicle area is located on the basement level to the North West of the floorplate. Driving MINI into a new era – with the first fully-electric MINI, this area is also unique combination of the iconic MINI design but electrified for you and your everyday life. We have interperated Stride Treglown's vision with regards to the finishes, all furniture has been applied inkeeping with the design & is subject to further information from the Stride / BMW team.

#### **Basement**

The John Cooper Works area is located on the basement level to the South West of the floorplate which explores MINI's history with John Cooper Works. It benefits from no sunlight so really captures the dark side of MINI. This area is built for extraordinary performance with exclusive bold styling. We have interperated Stride Treglown's vision with regards to the finishes, all furniture has been applied inkeeping with the design & is subject to further information from the Stride / BMW team.