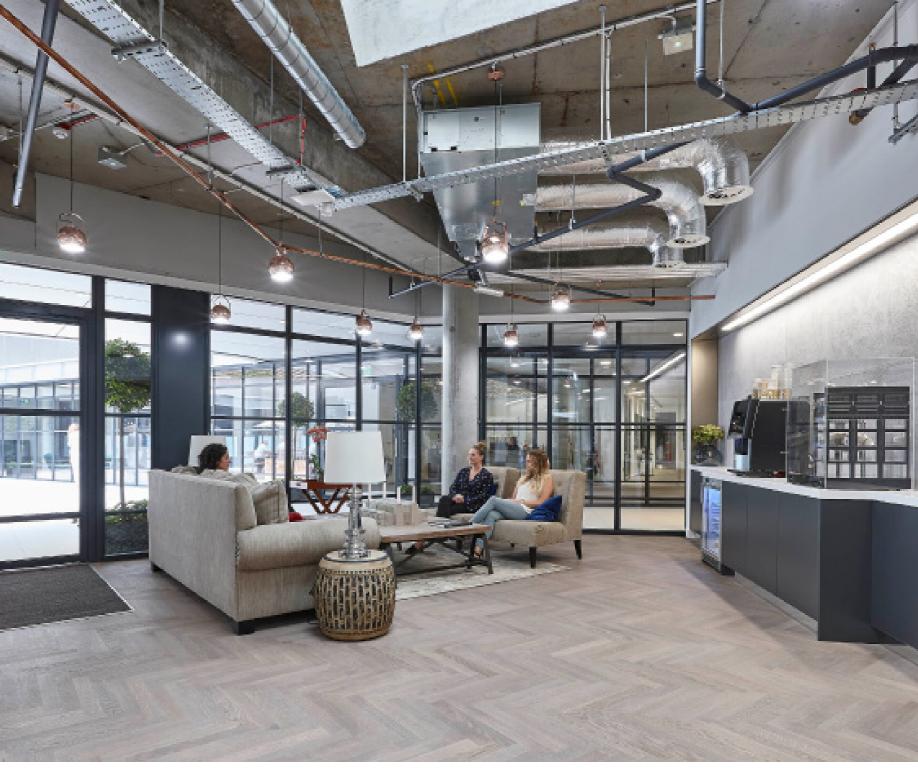

## The Ultimate Driving Experience

#### The Brand. The Building. The Family.

The BMW and Stride Treglown vision for the refurbished showroom on Park Lane undeniably exudes quality and interest. It is clear BMW wanted to create two distinct spaces respecting their own philosophies while strengthening their family bond with MINI. Stride have taken visitors on a journey, to forget that they are in a showroom, removing the technical areas so that only the pleasure of discovery remains. They have chosen brick, smooth concrete and steel, raw materials to create a universe of character that is both classic and vintage. A nod to the brand's past as the car's shine bright, a display of their future. Each of these two defined spaces is thought out, imagined and designed to best meet the ambitions of the concessionaire, which is to offer a unique experience to its visitors.

#### **Ground Floor**

The BMW and Stride Treglown vision undeniably exudes quality and interest. either left for MINI or right for BMW.. As you enter the showroom of Park Lane you immediately feel the volume within the space, an impressive welcome into the new BMW and MINI car showroom with an exhilarating refresh to bring the two brands together in one location .

The line of sight from Reception takes you through to the MINI showroom, with a subtle yet defining mesh portal above, defining the space, this clearly transforms the showroom into the MINI Brand within the famous Central London showroom, in a memorable landmark on one of London's most iconic roads.