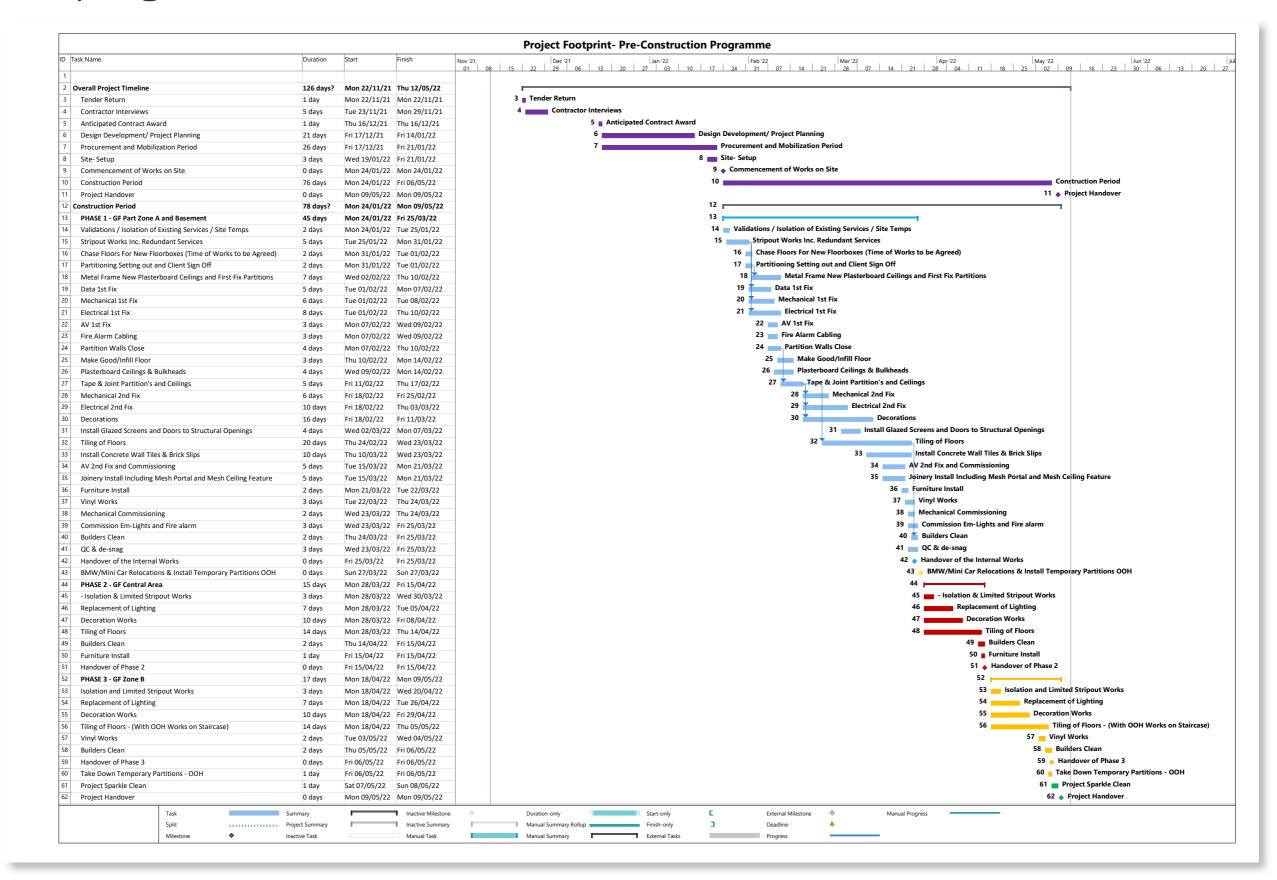

## EXPERIENCE THE FUTURE

TAKE CONTROL

PROGRAMME

SITE LOGISTICS

PHASES

CLICK HERE TO VIEW ANIMATION

## Phasing Hoarding Capturing Your Showroom

#### **Construction Hoarding Banners**

Great care and attention has gone into the construction phases to allow the showroom to remain operational during our planned programme of works. To ensure the environment is retained as a working showroom and maintaining that exhilarating feeling a purchaser feels when they go on journey when purchasing a vehicle, we have put together a number of design's to be displayed both window and inside the BMW showroom, retaining that prestigious feeling when purchasing a BMW or MINI.