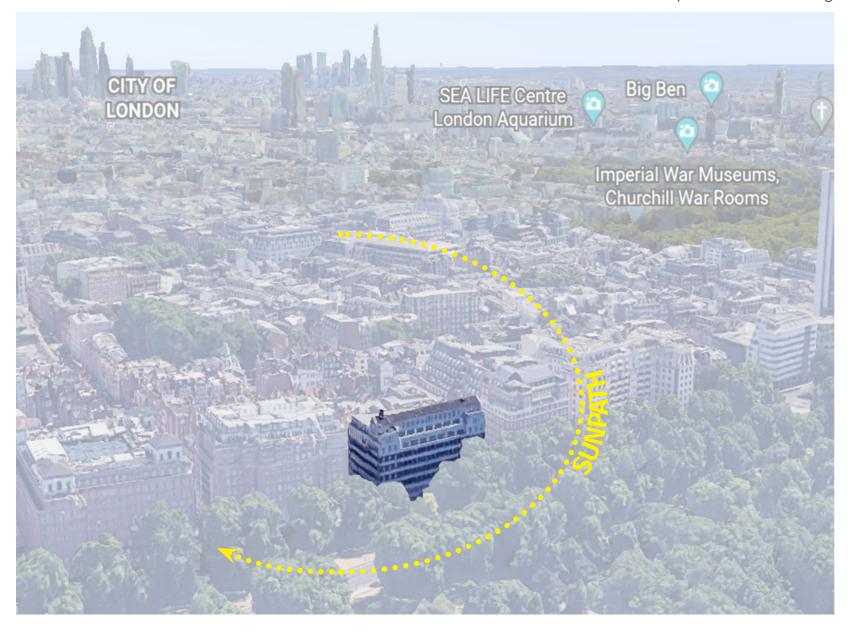

## **Building Analysis**

When analysing a building it is hugely important to understand the sunpath and how the natural light will translate into the building. Fortunately 70 Park Lane has the wonderful element of windows around all aspects of the building. Running parallel with Park Lane and Hyde Park the exceptionally long 78 meter historical building façade with 17 existing display windows separated by 18 stone columns was the primary challenge and subsequently the backbone in the conception of both exterior and interior of the London BMW showroom. The sun rises in the east to the right hand side of the building & sets in the west to the left. This information can also enable us to cater for the comms zones in the darkest parts of the building.

## Building Analysis

#### **Our Observations:**

As The Bower Building is North East facing, it is clear from the zoning plans that the natural light & views to the perimeter have been utilised where ever possible.

Abundant natural sunlight

Reduced natural sunlight

**←** Primary Views

Solar heat gain

Male & female WC's inc.
Cleaners cupboard

Mechanical & Electric

GA'S & Contractor

Design Portion

Fueling the Brand