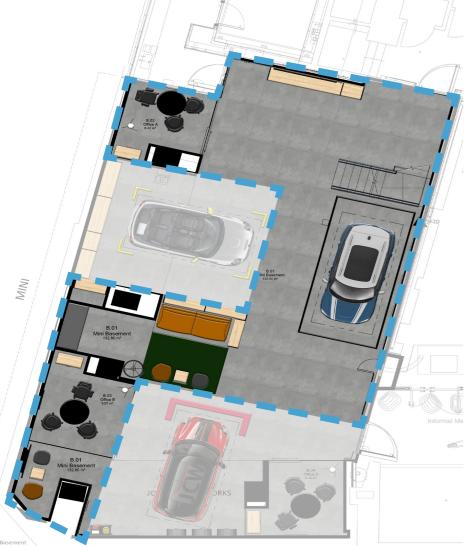

#### **Ground Floor - Zone A**

Riding a MINI means joining the club of enthusiasts of an emblematic automobile brand that is constantly reinventing itself. The organization is articulated around different zones, each answering a specific function: reception, sales service, delivery, offices, a lifestyle zone and a dedicated space for "EV" and "JCW" for the most passionate. The entrance to the new MINIshowroom is located on the ground floor level to the South West of the BMW showroom floorplate. We have interperated Stride Treglown's vision with regards to the finishes, all furniture has been applied inkeeping with the design & is subject to further information from the Stride / BMW team.

#### **Basement**

Here there is clear three distinct spaces while respecting their own identities while reinforcing their relationship; Hatchback, EV and JCW. The design clearly wants visitors to forget that they are in a showroom, by removing all the technical areas, only the pleasure of discovery remains.

#### **Basement**

The Electric Vehicle area is located on the basement level to the North West of the floorplate. Driving MINI into a new era – with the first fully-electric MINI, this area is also unique combination of the iconic MINI design but electrified for you and your everyday life. We have interperated Stride Treglown's vision with regards to the finishes, all furniture has been applied inkeeping with the design & is subject to further information from the Stride / BMW team.

#### **Basement**

The John Cooper Works area is located on the basement level to the South West of the floorplate which explores MINI's history with John Cooper Works. It benefits from no sunlight so really captures the dark side of MINI. This area is built for extraordinary performance with exclusive bold styling. We have interperated Stride Treglown's vision with regards to the finishes, all furniture has been applied inkeeping with the design & is subject to further information from the Stride / BMW team.