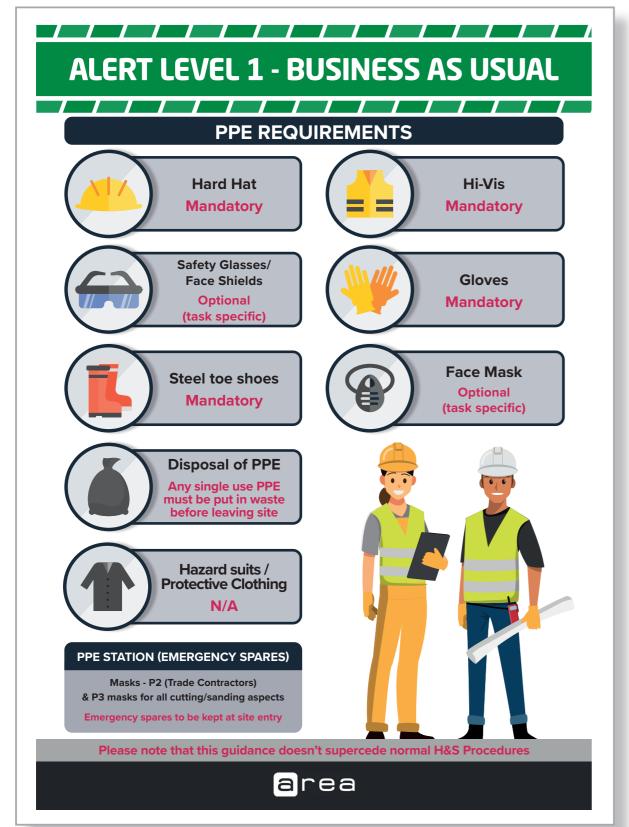

cified 2 metre social distancing guidelines, (then once all other avenues have been exhausted) a revised RAMS assessment will be produced by the contractor concerned, for our Site based construction Manager to review and approve. This may include requirements for enhanced PPE such as goggles and respiratory style face masks, spay suits and limiting the duration of the operation.

We have a instigated a COVID 19 tab on our site Weekly H&S checklist that our site based construction managers must review and our site Health and Safety audits that are undertaken by an independent inspector also now contain a COVID 19 section.

At present all of Areas project are now mandatory face coverings for all Operative, Project Management team and visitors





### Area Live Site - Implementing Covid-19













### Area Live Site - Implementing Covid-19







Trade personnel to keep 2m spacing while carrying out works,



Hand Sanitiser as you enter the floor and to the welfare facilities.



H&S posters at signing in desk in entrance



Site toilets and welfare areas cleaned and disinfected by site cleaner every 2 hours.

### **CLC Site Operating Procedure**

"PHE guidance for construction states "where it is not possible to follow the social distancing guidelines in full in relation to a particular activity, you should consider whether that activity needs to continue for the site to continue to operate, and, if so, take all the mitigating actions possible to reduce the risk of transmission. The health and safety requirements of any construction activity must not be compromised at t