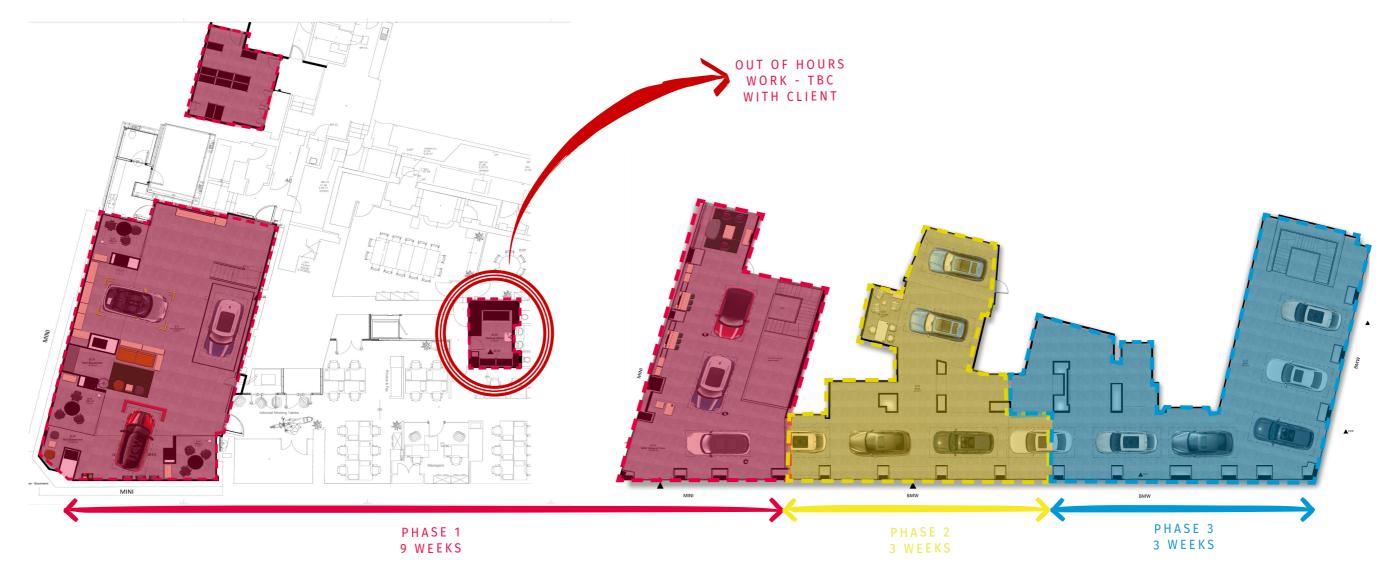

## EXPERIENCE THE FUTURE

TAKE CONTROL

PROGRAMME

SITE LOGISTICS

PHASES

CLICK HERE TO VIEW ANIMATION

## Phasing Hoarding Capturing Your Showroom

#### **Construction Hoarding Banners**

Great care and attention has gone into the construction phases to allow the showroom to remain operational during our planned programme of works. To ensure the environment is retained as a working showroom and maintaining that exhilarating feeling a purchaser feels when they go on journey when purchasing a vehicle, we have put together a number of design's to be displayed both window and inside the BMW showroom, retaining that prestigious feeling when purchasing a BMW or MINI.

We're refurbishing our showroom to provide a better place in which to show off our cars. As well as being a better place to show of or range of models, it's also going to be a better place for our customers. You'll find the environment will have a much brighter and more exhilarating feel, with space for more vehicles, the whole business of visiting out showroom will be that much more pleasant.

Meanwhile, although we have closed a part of our showroom, our range of new and used cars will be on display and our service team operating as normal.

Taking you on an exhibitanting journey