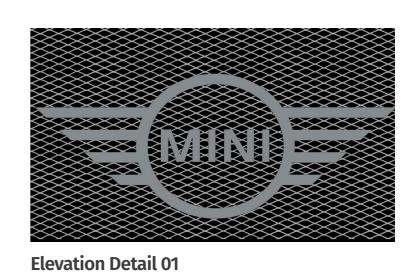

#### **Ground Floor MINI Portal Entrance**

It is clear a great deal of detail has gone into creating the MINI showroom design and he integration with BMW as a family of brands. The portal into the MINI area from BMW is one that reflects the darker but fun side of the brand. We have stayed true to the scheme whilst developing on our CDP elements of the design.

#### Our thinking...

1 30h x55w mm Aperture with an 8mm Woven wire mesh insert in a Black RAL 9005 finish.
20mm Metal U frame channel in Black RAL 9005 finish.

30mm opal acrylic face for the MINI logo, Face and edge illumination with Black vinyl edging. This NeonPlus sign is to be mounted onto the mesh panel with black acrylic at the back with stand offs in black.

#### **Ground Floor MINI Mesh Portal**