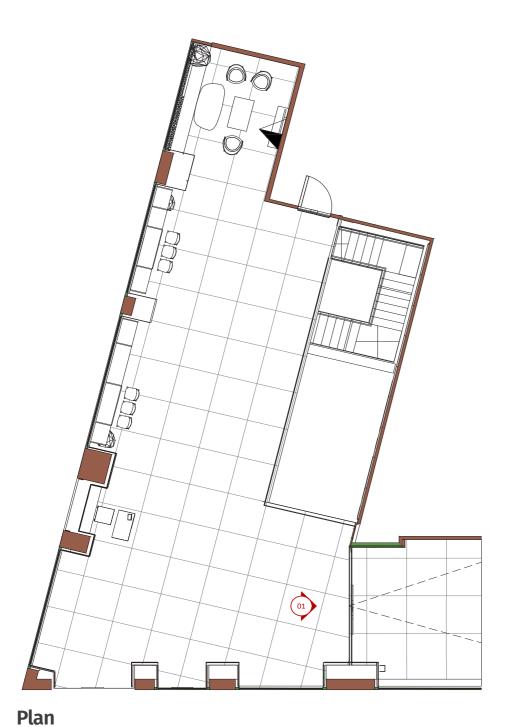

#### **Ground Floor MINI Portal Entrance**

It is clear a great deal of detail has gone into creating the MINI showroom design and he integration with BMW as a family of brands. The portal into the MINI area from BMW is one that reflects the darker but fun side of the brand. We have stayed true to the scheme whilst developing on our CDP elements of the design.

#### Our thinking...

1 30h x55w mm Aperture with an 8mm Woven wire mesh insert in a Black RAL 9005 finish.
20mm Metal U frame channel in Black RAL 9005 finish.

30mm opal acrylic face for the MINI logo, Face and edge illumination with Black vinyl edging. This NeonPlus sign is to be mounted onto the mesh panel with black acrylic at the back with stand offs in black.