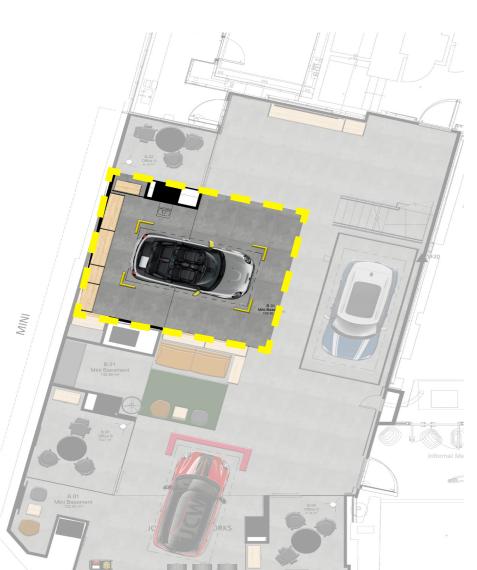

#### **Ground Floor - Zone A**

Riding a MINI means joining the club of enthusiasts of an emblematic automobile brand that is constantly reinventing itself. The organization is articulated around different zones, each answering a specific function: reception, sales service, delivery, offices, a lifestyle zone and a dedicated space for "EV" and "JCW" for the most passionate. The entrance to the new MINIshowroom is located on the ground floor level to the South West of the BMW showroom floorplate. We have interperated Stride Treglown's vision with regards to the finishes, all furniture has been applied inkeeping with the design & is subject to further information from the Stride / BMW team.

## **Building Analysis**

When analysing a building it is hugely important to understand the sunpath and how the natural light will translate into the building. Fortunately 70 Park Lane has the wonderful element of windows around all aspects of the building. Running parallel with Park Lane and Hyde Park the exceptionally long 78 meter historical building façade with 17 existing display windows separated by 18 stone columns was the primary challenge and subsequently the backbone in the conception of both exterior and interior of the London BMW showroom. The sun rises in the east to the right hand side of the building & sets in the west to the left. This information can also enable us to cater for the comms zones in the darkest parts of the building.