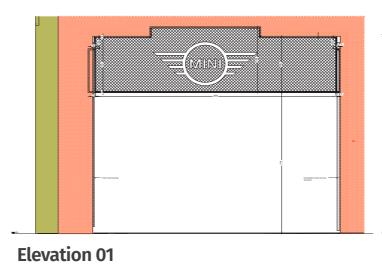

#### **Ground Floor MINI Portal Entrance**

It is clear a great deal of detail has gone into creating the MINI showroom design and he integration with BMW as a family of brands. The portal into the MINI area from BMW is one that reflects the darker but fun side of the brand. We have stayed true to the scheme whilst developing on our CDP elements of the design.

#### Our thinking...

1 30h x55w mm Aperture with an 8mm Woven wire mesh insert in a Black RAL 9005 finish.
20mm Metal U frame channel in Black RAL 9005 finish.

30mm opal acrylic face for the MINI logo, Face and edge illumination with Black vinyl edging. This NeonPlus sign is to be mounted onto the mesh panel with black acrylic at the back with stand offs in black.

#### **Ground Floor MINI Mesh Portal**