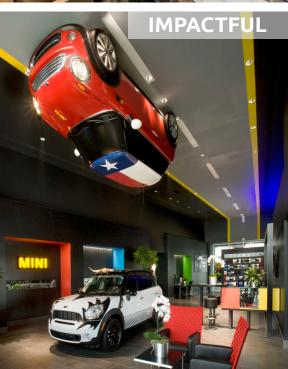

#### **Basement**

Here there is clear three distinct spaces while respecting their own identities while reinforcing their relationship; Hatchback, EV and JCW. The design clearly wants visitors to forget that they are in a showroom, by removing all the technical areas, only the pleasure of discovery remains.

We have interperated Stride Treglown's vision with regards to the finishes, all furniture has been applied inkeeping with the design & is subject to further information from the Stride / BMW team.

MINI