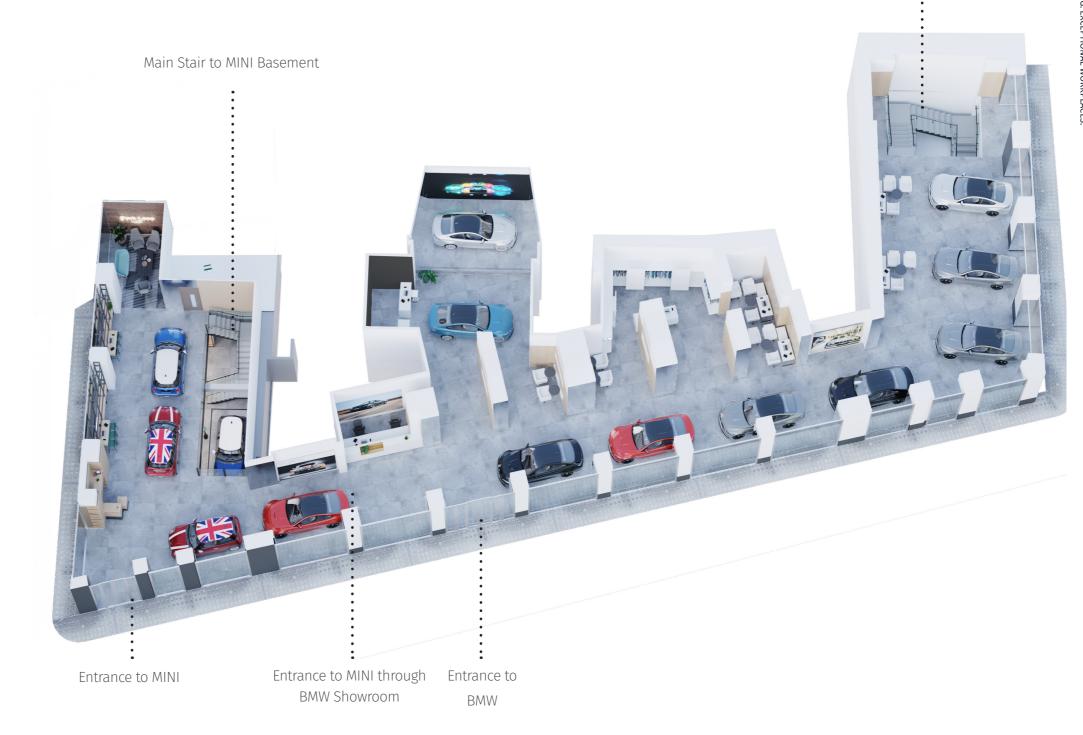

#### **Ground Floor - Zone A**

Riding a MINI means joining the club of enthusiasts of an emblematic automobile brand that is constantly reinventing itself. The organization is articulated around different zones, each answering a specific function: reception, sales service, delivery, offices, a lifestyle zone and a dedicated space for "EV" and "JCW" for the most passionate. The entrance to the new MINIshowroom is located on the ground floor level to the South West of the BMW showroom floorplate. We have interperated Stride Treglown's vision with regards to the finishes, all furniture has been applied inkeeping with the design & is subject to further information from the Stride / BMW team.

## Licence to Fill