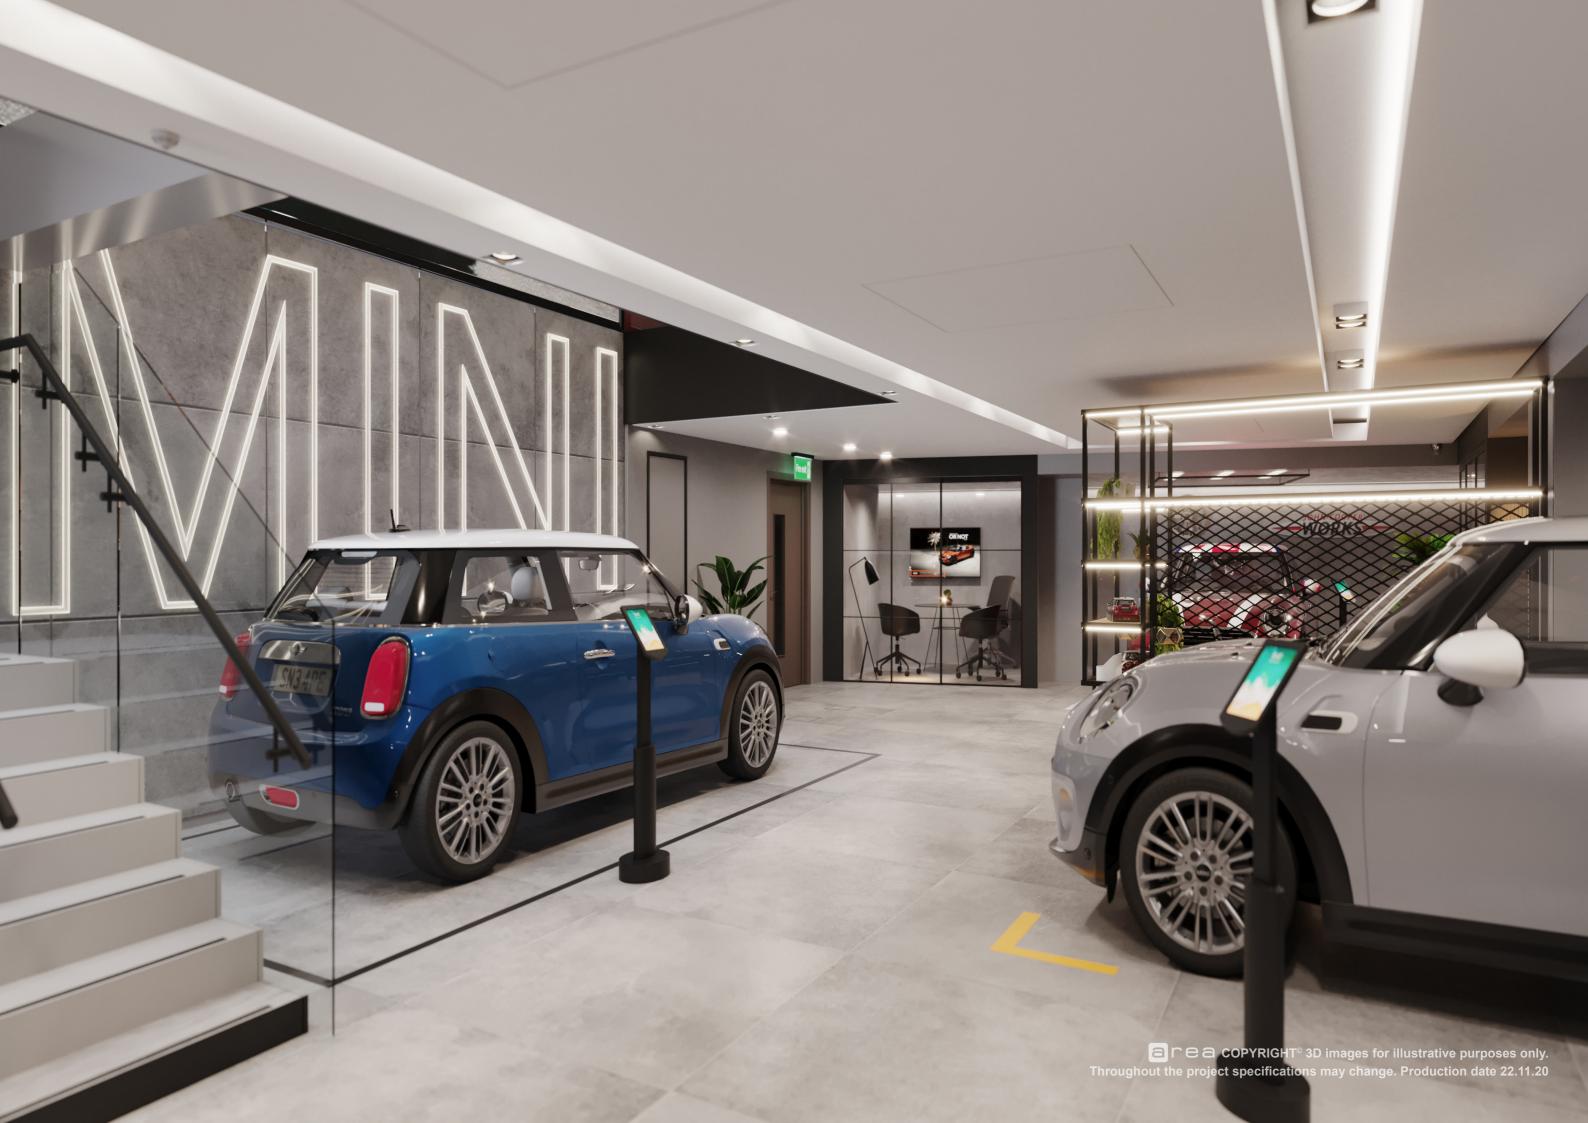

#### **Ground Floor - Zone A**

Riding a MINI means joining the club of enthusiasts of an emblematic automobile brand that is constantly reinventing itself. The organization is articulated around different zones, each answering a specific function: reception, sales service, delivery, offices, a lifestyle zone and a dedicated space for "EV" and "JCW" for the most passionate. The entrance to the new MINIshowroom is located on the ground floor level to the South West of the BMW showroom floorplate. We have interperated Stride Treglown's vision with regards to the finishes, all furniture has been applied inkeeping with the design & is subject to further information from the Stride / BMW team.

#### **Basement**

Here there is clear three distinct spaces while respecting their own identities while reinforcing their relationship; Hatchback, EV and JCW. The design clearly wants visitors to forget that they are in a showroom, by removing all the technical areas, only the pleasure of discovery remains.

#### **Basement**

The Electric Vehicle area is located on the basement level to the North West of the floorplate. Driving MINI into a new era – with the first fully-electric MINI, this area is also unique combination of the iconic MINI design but electrified for you and your everyday life. We have interperated Stride Treglown's vision with regards to the finishes, all furniture has been applied inkeeping with the design & is subject to further information from the Stride / BMW team.

#### **Basement**

The John Cooper Works area is located on the basement level to the South West of the floorplate which explores MINI's history with John Cooper Works. It benefits from no sunlight so really captures the dark side of MINI. This area is built for extraordinary performance with exclusive bold styling. We have interperated Stride Treglown's vision with regards to the finishes, all furniture has been applied inkeeping with the design & is subject to further information from the Stride / BMW team.