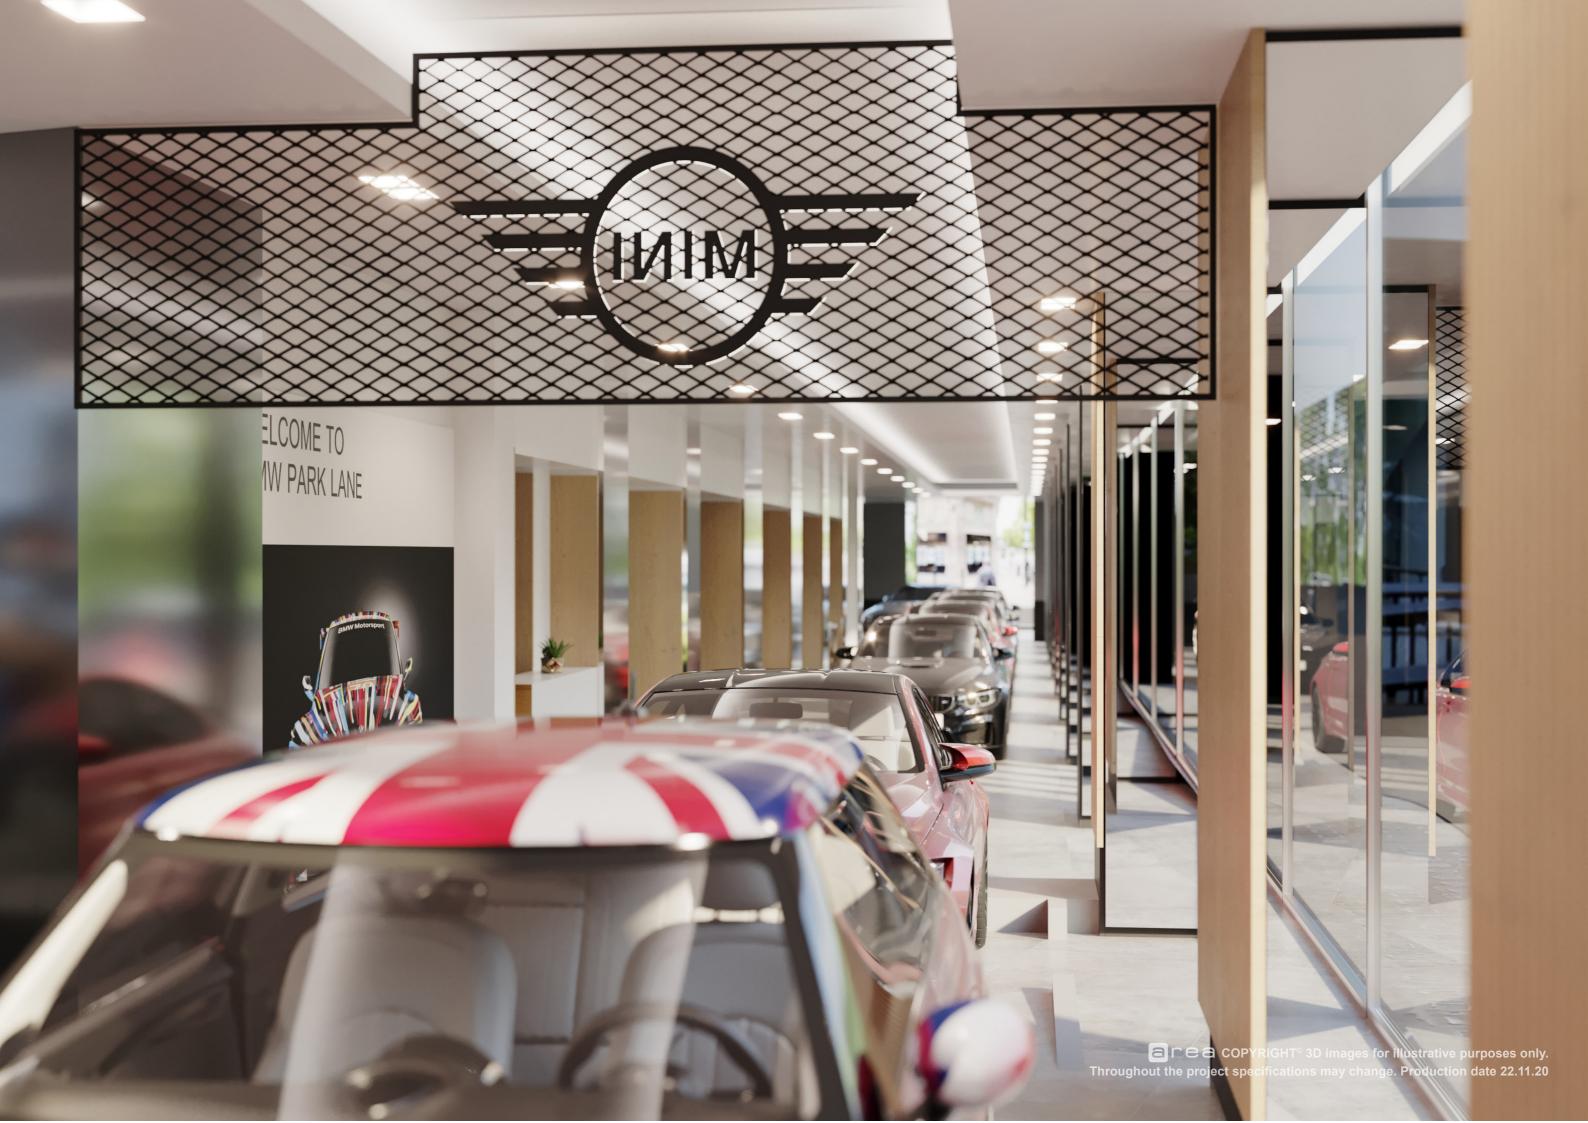

The line of sight from Reception takes you through to the MINI showroom, with a subtle yet defining mesh portal above, defining the space, this clearly transforms the showroom into the MINI Brand within the famous Central London showroom, in a memorable landmark on one of London's most iconic roads.

#### **Ground Floor MINI Portal Entrance**

It is clear a great deal of detail has gone into creating the MINI showroom design and he integration with BMW as a family of brands. The portal into the MINI area from BMW is one that reflects the darker but fun side of the brand. We have stayed true to the scheme whilst developing on our CDP elements of the design.

#### Our thinking...

1 30h x55w mm Aperture with an 8mm Woven wire mesh insert in a Black RAL 9005 finish.
20mm Metal U frame channel in Black RAL 9005 finish.

30mm opal acrylic face for the MINI logo, Face and edge illumination with Black vinyl edging. This NeonPlus sign is to be mounted onto the mesh panel with black acrylic at the back with stand offs in black.

#### **Ground Floor MINI Mesh Portal**