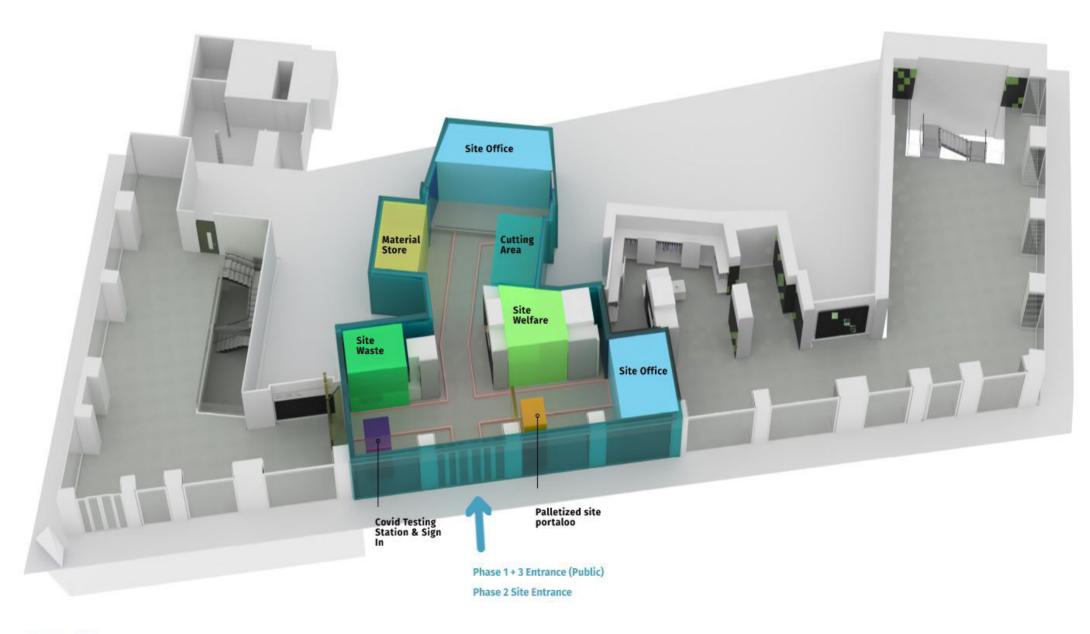

## EXPERIENCE THE FUTURE

TAKE CONTROL

PROGRAMME

SITE LOGISTICS

PHASES

CLICK HERE TO VIEW ANIMATION

## Phasing Hoarding Capturing Your Showroom

#### **Construction Hoarding Banners**

Great care and attention has gone into the construction phases to allow the showroom to remain operational during our planned programme of works. To ensure the environment is retained as a working showroom and maintaining that exhilarating feeling a purchaser feels when they go on journey when purchasing a vehicle, we have put together a number of design's to be displayed both window and inside the BMW showroom, retaining that prestigious feeling when purchasing a BMW or MINI.