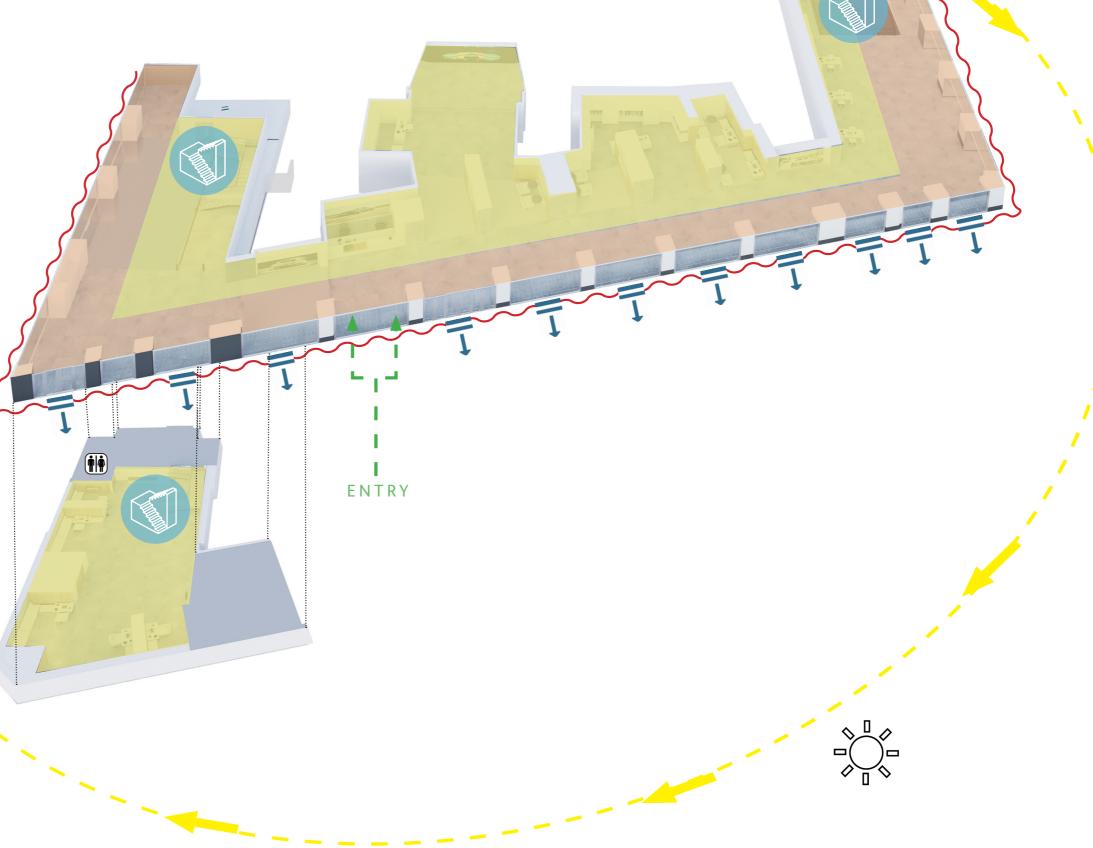

## **Building Analysis**

When analysing a building it is hugely important to understand the sunpath and how the natural light will translate into the building. Fortunately 70 Park Lane has the wonderful element of windows around all aspects of the building. Running parallel with Park Lane and Hyde Park the exceptionally long 78 meter historical building façade with 17 existing display windows separated by 18 stone columns was the primary challenge and subsequently the backbone in the conception of both exterior and interior of the London BMW showroom. The sun rises in the east to the right hand side of the building & sets in the west to the left. This information can also enable us to cater for the comms zones in the darkest parts of the building.

## Building Analysis

#### **Our Observations:**

As The Bower Building is North East facing, it is clear from the zoning plans that the natural light & views to the perimeter have been utilised where ever possible.

Abundant natural sunlight

Reduced natural sunlight

**←** Primary Views

Solar heat gain

Male & female WC's inc.
Cleaners cupboard

Mechanical & Electric

GA'S & Contractor

Design Portion

Fueling the Brand

INNOVATIVE THINKING. EXCEPTIONAL WORKPLACES.

**STRIDE TREGLOWN** 

Secondry Stair to Basement and offices