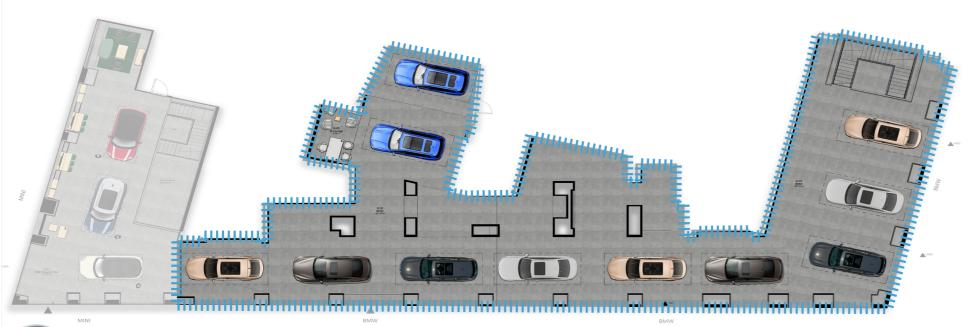

## Let's Motor

#### **Ground Floor - Zone A**

Riding a MINI means joining the club of enthusiasts of an emblematic automobile brand that is constantly reinventing itself. The organization is articulated around different zones, each answering a specific function: reception, sales service, delivery, offices, a lifestyle zone and a dedicated space for "EV" and "JCW" for the most passionate. The entrance to the new MINIshowroom is located on the ground floor level to the South West of the BMW showroom floorplate. We have interperated Stride Treglown's vision with regards to the finishes, all furniture has been applied inkeeping with the design & is subject to further information from the Stride / BMW team.

## Licence to Fill

#### **Basement**

Here there is clear three distinct spaces while respecting their own identities while reinforcing their relationship; Hatchback, EV and JCW. The design clearly wants visitors to forget that they are in a showroom, by removing all the technical areas, only the pleasure of discovery remains.