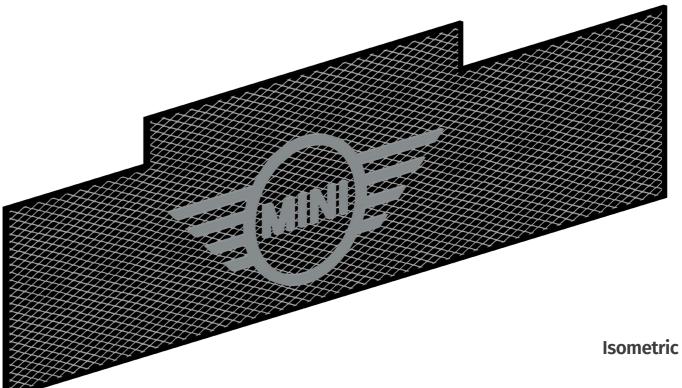

#### **Ground Floor MINI Portal Entrance**

It is clear a great deal of detail has gone into creating the MINI showroom design and he integration with BMW as a family of brands. The portal into the MINI area from BMW is one that reflects the darker but fun side of the brand. We have stayed true to the scheme whilst developing on our CDP elements of the design.

#### Our thinking...

1 30h x55w mm Aperture with an 8mm Woven wire mesh insert in a Black RAL 9005 finish.
20mm Metal U frame channel in Black RAL 9005 finish.

30mm opal acrylic face for the MINI logo, Face and edge illumination with Black vinyl edging. This NeonPlus sign is to be mounted onto the mesh panel with black acrylic at the back with stand offs in black.

#### **Ground Floor MINI Mesh Portal**